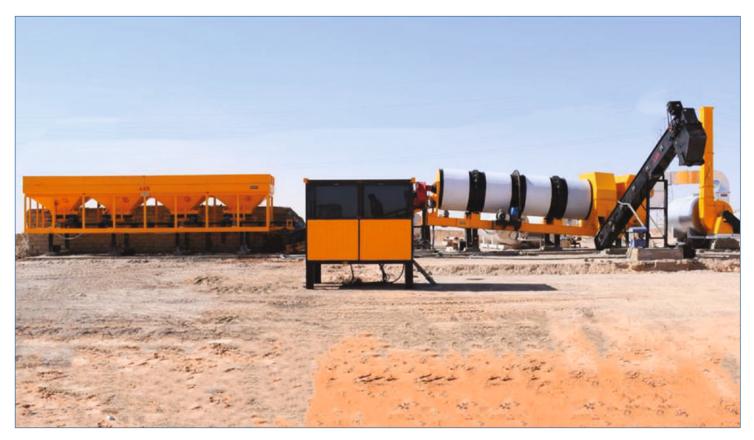

# ASPHALT DRUM MIX PLANT

www.alfaomegaindia.com

# ASPHALT DRUM MIX PLANT

## Capacity: **45 - 120 TPH**

#### SALIENT FEATURES

- Portable or Stationary
- Low Dust Emissions
- Designed for the International market
- Modern Drum mix technology
- High Production Rate

- Easy operation and less maintenance
- Less fuel consumption
- Fully automatic computerized Control Panel Board
- Proper drying and homogeneous mixing of aggregate
- Accuracy in quality control