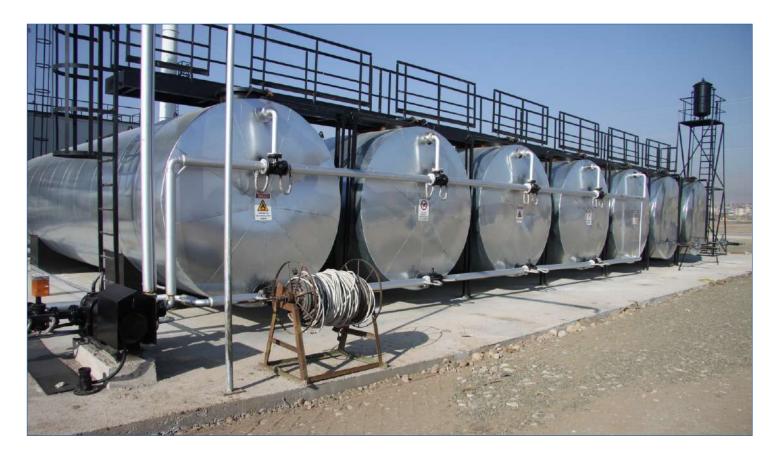

### **BITUMEN TANKS**

#### SALIENT FEATURES

- Bag Type Air Pollution control system complete with Exhaust with Chimney
- Full insulated fryer fitted with automatic silenced burner
- Bitumen Storage and Heating system with Hot Oil exchanger
- Hot Elevator system