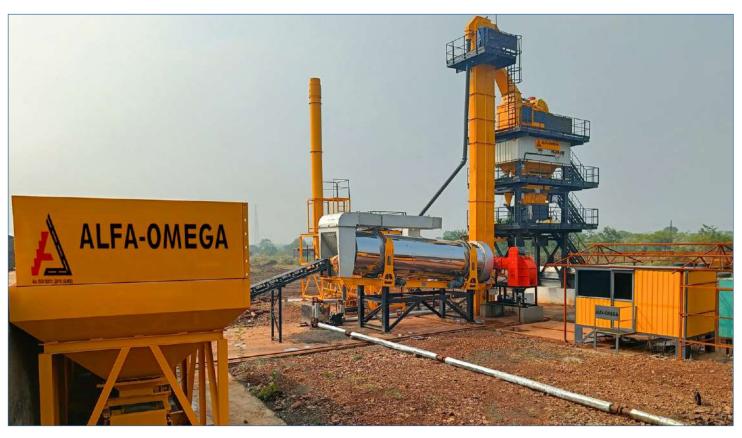

# ASPHALT BATCH MIX PLANT

# Capacity: ABM 120, ABM 160, ABM 180

#### SALIENT FEATURES

- Bag Type Air Pollution control system complete with Exhaust with Chimney
- Full insulated fryer fitted with automatic silenced burner
- Bitumen Storage and Heating system with Hot Oil exchanger
- Hot Elevator system

- Four/ Five/ Six deck vibratory screen
- Filler elevator for recovered dust from bag filters
- Four/ Five/ Six batch feeder system fitted with independent variable drive electric motors
- Five hoppers for storage of hot aggregates