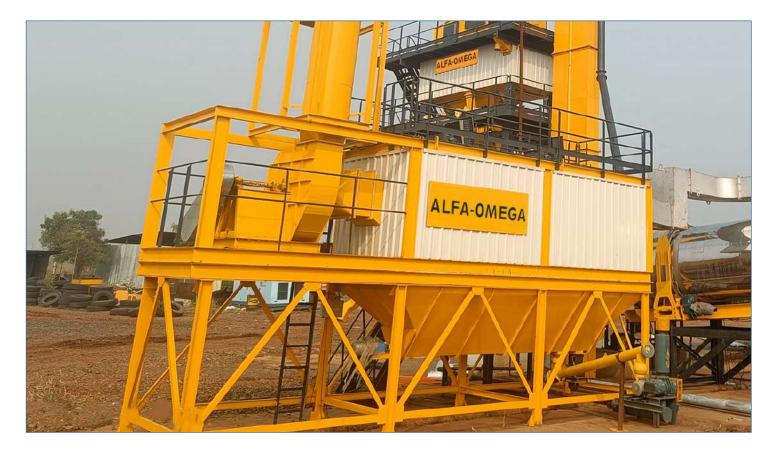

## BAG HOUSE FILTER

#### SALIENT FEATURES

- Bag Type Air Pollution control system complete with Exhaust with Chimney
- Full insulated fryer fitted with automatic silenced burner
- Bitumen Storage and Heating system with Hot Oil exchanger
- Hot Elevator system