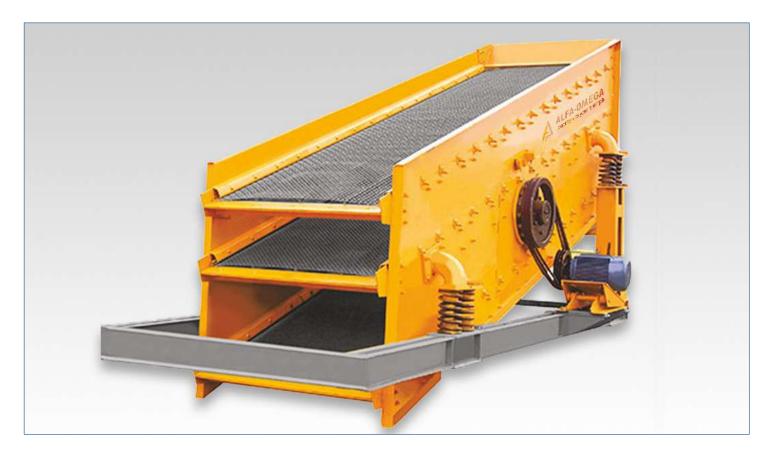

### **VIBRATING SCREEN**

- Four/ Five/ Six deck vibratory screen
- Filler elevator for recovered dust from bag filters
- Four/ Five/ Six batch feeder system fitted with independent variable drive electric motors
- Five hoppers for storage of hot aggregates