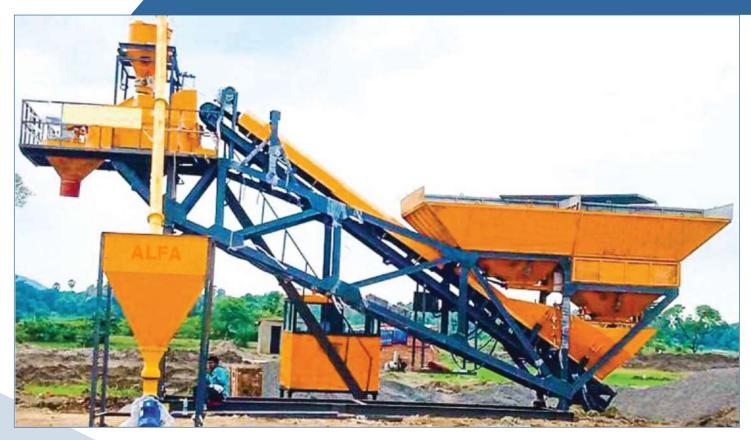

# MOBILE CONCRETE BATCHING PLANT

Capacity: **AMP 15, AMP 18, AMP 24, AMP 30** 

# **SALIENT FEATURES**

- Whole Plant assembly is on a single chassis
- Turbo Pan Type Mixer with spring arms
- Provide along with tow bar facility
- Cement Feeding System through inclined screw conveyor

- SCADA software with computer
- Digital Load Cell based weighing of aggregates, cement, water separately
- Prefab cabin for control cabin