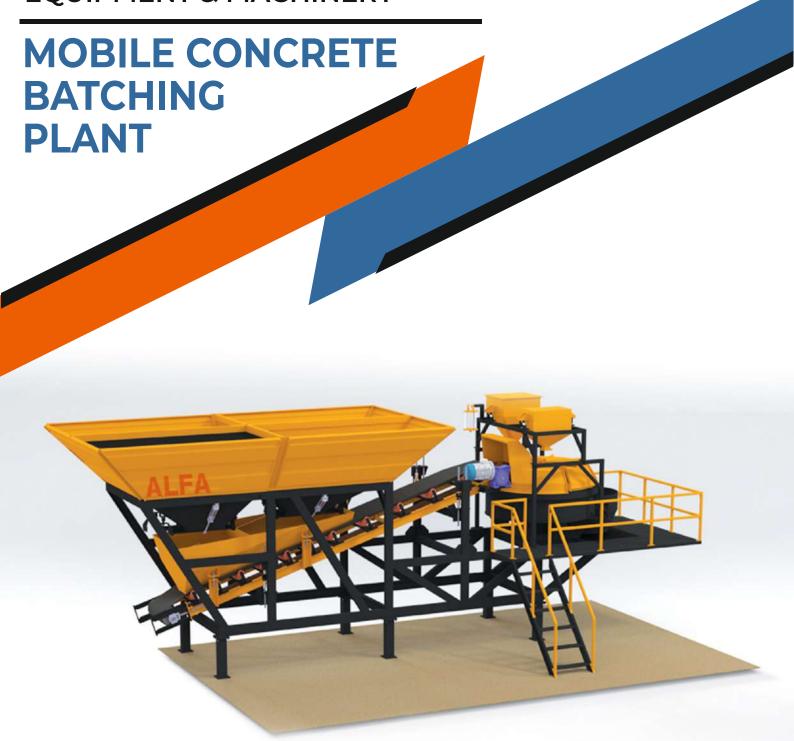

# MOBILE CONCRETE BATCHING PLANT

Capacity: **AMP 15, AMP 18, AMP 24, AMP 30** 

# **SALIENT FEATURES**

- Whole Plant assembly is on a single chassis
- Turbo Pan Type Mixer with spring arms
- Provide along with tow bar facility
- Cement Feeding System through inclined screw conveyor

- SCADA software with computer
- Digital Load Cell based weighing of aggregates, cement, water separately
- Prefab cabin for control cabin